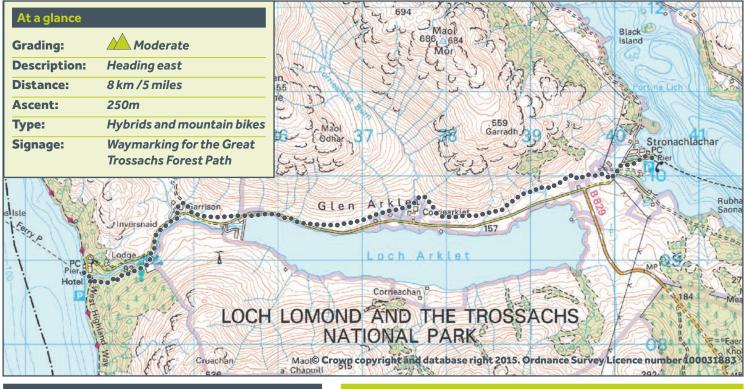

From Tarbet, use the Waterbus service to cross the iconic Loch Lomond to Inversnaid. A short (but sharp...) 2km climb from Inversnaid leads to the Old Garrison and RSPB Nature Reserve. From the car park turn right through the gates and follow the Old Military Road alongside Loch Arklet for 6.2km to Stronachlachar pier (cafe and waterbus connection).

If you are feeling energetic, continue riding from Stronachlachar on the largely traffic-free shoreline road for 21km around Loch Katrine to the pier. The route has a couple of long uphill hauls, enjoyable sections of freewheeling, and a cornucopia of scenic picnic spots.