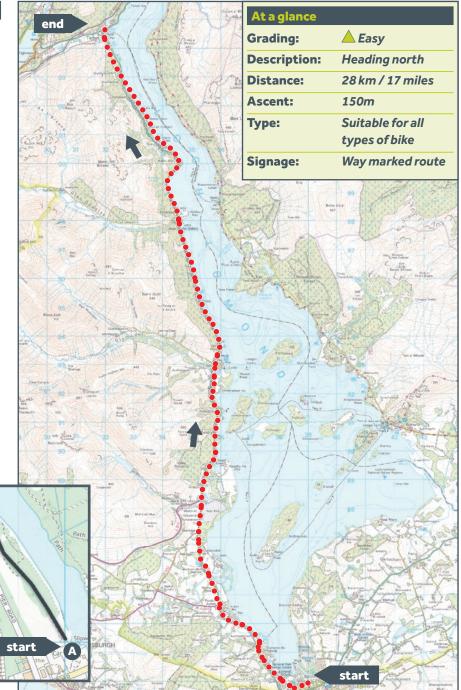

The route starts at the VisitScotland Visitor Centre in Balloch. Go through the car park and take the path on the right (A). At the end of the path turn left (B) - this takes you to Loch Lomond Shores (shopping and attractions), past a Bird of Prey Centre and onto the Old Luss Road. Turn right (C) and follow the minor road to Duck Bay, after which the path then runs alongside the A82.

At Arden roundabout there is an option to stay beside the main road or an alternative route via the Carrick Golf Club to rejoin the main route at the impressive Colquhoun family gates. Follow way markers and signs for Luss. The approach to Luss follows a minor road shared with traffic - take care on this section until you reach the village. In Luss, follow signs for Lodge on the Loch, after which the route is off highway with lengthy traffic-free stretches along the shoreline. The final short section is on the pavement beside the A82 to finish in Tarbet.