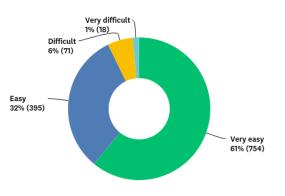

### Appendix 5: Permit area visitor feedback (1238 responses)

- 85% of respondents booked their permit before they arrived at their pitch
- 93% of respondents said they found it easy (32%) or very easy (61%) to buy their camping/motorhome permit
- 5% of respondents said they did <u>not</u> feel they were provided with enough information about how the byelaws operate
- 86% of respondents said they found it easy (42%) or very easy (44%) to find the permit area they had booked
- 87% of respondents said they would be quite likely (29%) or very likely (58%) to recommend staying over in a permit area
- 46% of respondents had met a National Park Ranger during their stay

# Q3 Do you feel that you were provided with the information you needed about how the byelaws operate?

Q4 How easy was it to find the permit area you booked?