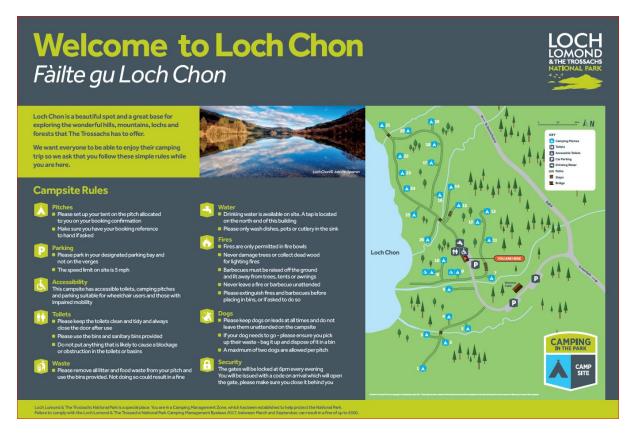

Management Zone threshold signage



Pedestrian Camping Management Zone Threshold Sign





### Appendix 2: Permit Area signage

### Permit Area Sign





### Permit Area Information/ orientation panel

### **Three Lochs Forest Drive L** *Slighe Coille nan Trì Lochan L*





### Appendix 2: 'Hot spot' signage



You are in a Camping Management Zone. From March to September you cannot camp here, camping is only permitted in campsites and permit areas.

To find out where to camp, buy a permit or book a pitch visit: www.lochlomond-trossachs.org

Failure to comply with the Loch Lomond & The Trossachs National Park Camping Management Byelaws 2017, between March and September, can result in a fine of up to £500.

For more information call 01389 722001



# Appendix 2: Loch Chon welcome signage



## Appendix 3: Camping information and booking system screenshots



Home > Things to do > Camping

### Go wild, or book a pitch

Camping is a great way to enjoy the National Park and there's a wide choice of places to camp in stunning surroundings. Pitch up at a campsite along an idyllic lochshore or river, or for those who prefer the solitude of 'wild camping' away from the hustle and bustle, there are plenty of places to immerse yourself in some of the most spectacular scenery in Scotland.

Whichever way you choose, please ensure you do it respectfully and responsibly.



## Appendix 3: Camping information and booking system screenshots



Home > Private: Explore by map

# **Explore by map**

Browse campsites and permit areas in the National Park to find your perfect spot to pitch up.