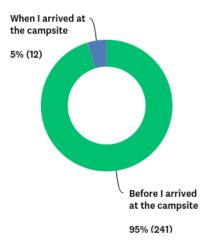

### Appendix 6: Loch Chon campsite visitor feedback (253 responses)

- 95% of respondents booked their pitch at Loch Chon campsite before they arrived
- 88% of respondents found it easy (21%) or very easy (77%) to book their pitch
- 88% of respondents felt they were provided with enough information about the campsite
- 92% of respondents said that they would be quite likely (18%) or very likely (74%) to recommend Loch Chon campsite
- 89% of respondents met a National Park Ranger during their stay at the campsite

Q1 When did you book your pitch?

Q2 How easy was it to book your pitch?

Q3 Do you feel that you were provided with the information you needed about the campsite?

Q4 How likely would you be to recommend Loch Chon Campsite?