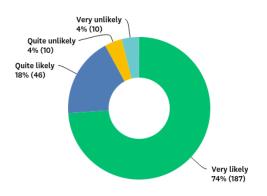

### Appendix 6: Loch Chon campsite visitor feedback (253 responses)

- 95% of respondents booked their pitch at Loch Chon campsite before they arrived
- 88% of respondents found it easy (21%) or very easy (77%) to book their pitch
- 88% of respondents felt they were provided with enough information about the campsite
- 92% of respondents said that they would be quite likely (18%) or very likely (74%) to recommend Loch Chon campsite
- 89% of respondents met a National Park Ranger during their stay at the campsite

Q1 When did you book your pitch?

Q2 How easy was it to book your pitch?

Q3 Do you feel that you were provided with the information you needed about the campsite?

Q4 How likely would you be to recommend Loch Chon Campsite?