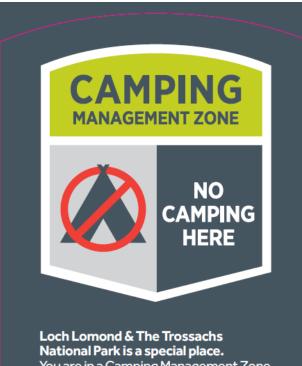

### Appendix 2: 'Hot spot' signage

You are in a Camping Management Zone. From March to September you cannot camp here, camping is only permitted in campsites and permit areas.

To find out where to camp, buy a permit or book a pitch visit: www.lochlomond-trossachs.org