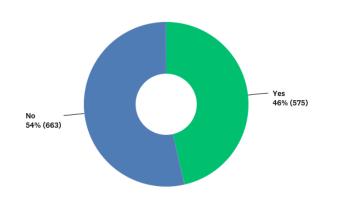

### Appendix 5: Permit area visitor feedback (1238 responses)

- 85% of respondents booked their permit before they arrived at their pitch
- 93% of respondents said they found it easy (32%) or very easy (61%) to buy their camping/motorhome permit
- 5% of respondents said they did <u>not</u> feel they were provided with enough information about how the byelaws operate
- 86% of respondents said they found it easy (42%) or very easy (44%) to find the permit area they had booked
- 87% of respondents said they would be quite likely (29%) or very likely (58%) to recommend staying over in a permit area
- 46% of respondents had met a National Park Ranger during their stay

# Q3 Do you feel that you were provided with the information you needed about how the byelaws operate?

Q4 How easy was it to find the permit area you booked?