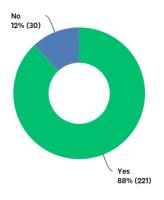

### Appendix 6: Loch Chon campsite visitor feedback (253 responses)

- 95% of respondents booked their pitch at Loch Chon campsite before they arrived
- 88% of respondents found it easy (21%) or very easy (77%) to book their pitch
- 88% of respondents felt they were provided with enough information about the campsite
- 92% of respondents said that they would be quite likely (18%) or very likely (74%) to recommend Loch Chon campsite
- 89% of respondents met a National Park Ranger during their stay at the campsite

Q1 When did you book your pitch?

Q2 How easy was it to book your pitch?

Q3 Do you feel that you were provided with the information you needed about the campsite?

Q4 How likely would you be to recommend Loch Chon Campsite?