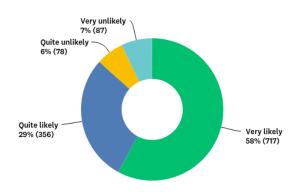

### Appendix 5: Permit area visitor feedback (1238 responses)

- 85% of respondents booked their permit before they arrived at their pitch
- 93% of respondents said they found it easy (32%) or very easy (61%) to buy their camping/motorhome permit
- 5% of respondents said they did <u>not</u> feel they were provided with enough information about how the byelaws operate
- 86% of respondents said they found it easy (42%) or very easy (44%) to find the permit area they had booked
- 87% of respondents said they would be quite likely (29%) or very likely (58%) to recommend staying over in a permit area
- 46% of respondents had met a National Park Ranger during their stay

# Q5 How likely would you be to recommend camping (or staying overnight in a motorhome) in a permit area?

Q6 Did you meet a National Park Ranger during your stay?