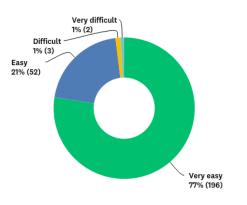

### Appendix 6: Loch Chon campsite visitor feedback (253 responses)

- 95% of respondents booked their pitch at Loch Chon campsite before they arrived
- 88% of respondents found it easy (21%) or very easy (77%) to book their pitch
- 88% of respondents felt they were provided with enough information about the campsite
- 92% of respondents said that they would be quite likely (18%) or very likely (74%) to recommend Loch Chon campsite
- 89% of respondents met a National Park Ranger during their stay at the campsite

Q1 When did you book your pitch?

Q2 How easy was it to book your pitch?

Q3 Do you feel that you were provided with the information you needed about the campsite?

Q4 How likely would you be to recommend Loch Chon Campsite?