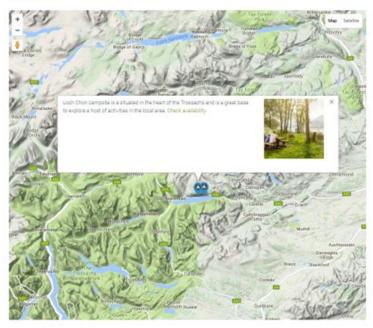

# Appendix 2: Loch Chon welcome signage

### Appendix 6: Loch Chon campsite visitor feedback (253 responses)

- 95% of respondents booked their pitch at Loch Chon campsite before they arrived
- 88% of respondents found it easy (21%) or very easy (77%) to book their pitch
- 88% of respondents felt they were provided with enough information about the campsite
- 92% of respondents said that they would be quite likely (18%) or very likely (74%) to recommend Loch Chon campsite
- 89% of respondents met a National Park Ranger during their stay at the campsite