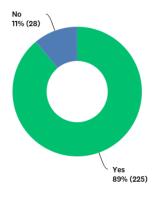

### Appendix 6: Loch Chon campsite visitor feedback (253 responses)

- 95% of respondents booked their pitch at Loch Chon campsite before they arrived
- 88% of respondents found it easy (21%) or very easy (77%) to book their pitch
- 88% of respondents felt they were provided with enough information about the campsite
- 92% of respondents said that they would be quite likely (18%) or very likely (74%) to recommend Loch Chon campsite
- 89% of respondents met a National Park Ranger during their stay at the campsite

Q1 When did you book your pitch?

Q2 How easy was it to book your pitch?

Q3 Do you feel that you were provided with the information you needed about the campsite?

Q4 How likely would you be to recommend Loch Chon Campsite?