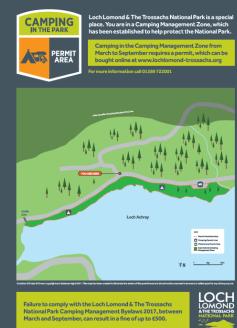

### Appendix 2: 'Hot spot' signage

You are in a Camping Management Zone. From March to September you cannot camp here, camping is only permitted in campsites and permit areas.

To find out where to camp, buy a permit or book a pitch visit: www.lochlomond-trossachs.org

Failure to comply with the Loch Lomond & The Trossachs National Park Camping Management Byelaws 2017, between March and September, can result in a fine of up to £500.

For more information call 01389 722001