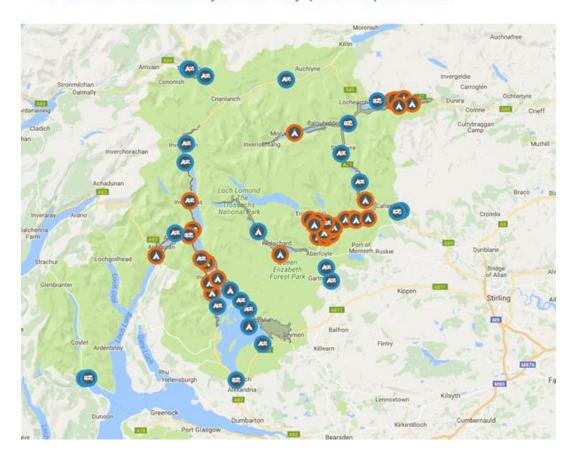

## Appendix 3: Camping information and booking system screenshots

Home > Private: Explore by map

# **Explore by map**

Browse campsites and permit areas in the National Park to find your perfect spot to pitch up. If you prefer to go off the beaten track and wild camp, be aware that <u>Camping Management Zones</u> are in place between 1 March and 31 October and you will need to buy a permit to camp in these areas.