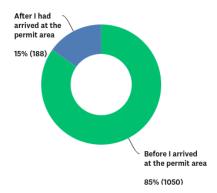

### Appendix 5: Permit area visitor feedback (1238 responses)

- 85% of respondents booked their permit before they arrived at their pitch
- 93% of respondents said they found it easy (32%) or very easy (61%) to buy their camping/motorhome permit
- 5% of respondents said they did <u>not</u> feel they were provided with enough information about how the byelaws operate
- 86% of respondents said they found it easy (42%) or very easy (44%) to find the permit area they had booked
- 87% of respondents said they would be quite likely (29%) or very likely (58%) to recommend staying over in a permit area
- 46% of respondents had met a National Park Ranger during their stay

Q1 When did you book your camping/motorhome permit?