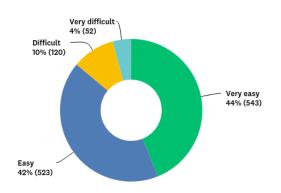

### Appendix 5: Permit area visitor feedback (1238 responses)

- 85% of respondents booked their permit before they arrived at their pitch
- 93% of respondents said they found it easy (32%) or very easy (61%) to buy their camping/motorhome permit
- 5% of respondents said they did <u>not</u> feel they were provided with enough information about how the byelaws operate
- 86% of respondents said they found it easy (42%) or very easy (44%) to find the permit area they had booked
- 87% of respondents said they would be quite likely (29%) or very likely (58%) to recommend staying over in a permit area
- 46% of respondents had met a National Park Ranger during their stay

# Q3 Do you feel that you were provided with the information you needed about how the byelaws operate?

Q4 How easy was it to find the permit area you booked?