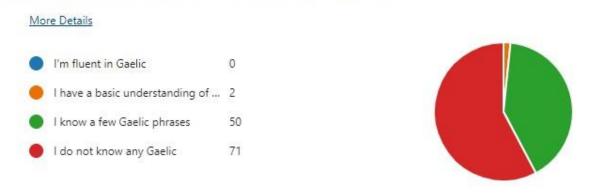

## Question 1: What level of awareness of Gaelic language do you have?

1. What level of awareness of Gaelic language do you have?

Question 2: Have you ever had any Gaelic language training, either while working for the National Park Authority or elsewhere?