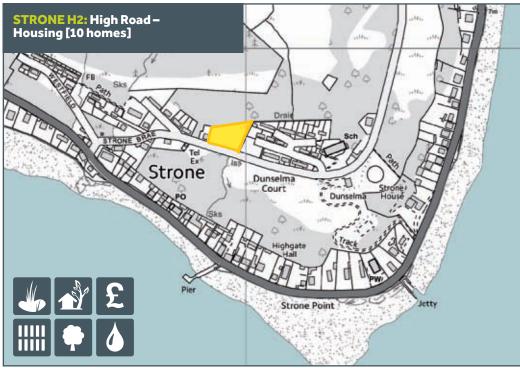

© Crown copyright and database rights 2015. Ordnance Survey 100031883









© Crown copyright and database rights 2015. Ordnance Survey 100031883







© Crown copyright and database rights 2015. Ordnance Survey 100031883





© Crown copyright and database rights 2015. Ordnance Survey 100031883







This picturesque, planned estate, lochside village enjoys a spectacular landscape setting, and responds to the topography of its site in a sensitive and charming manner.

Its single sided main street is lined with a mixture of small cottages and later Victorian villas displaying traditional Perthshire details including tree trunk porches, overhanging timber eaves and decorative bargeboards. Future development is focussed on additional housing development and realising opportunities for