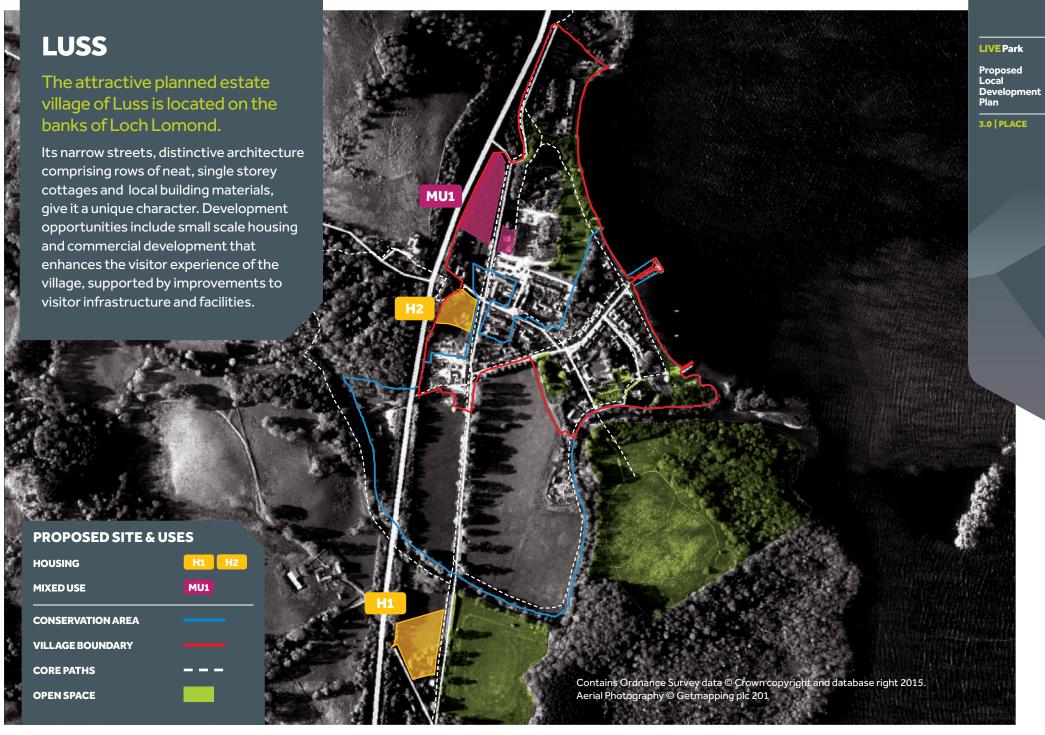

© Crown copyright and database rights 2015. Ordnance Survey 100031883

This picturesque, planned estate, lochside village enjoys a spectacular landscape setting, and responds to the topography of its site in a sensitive and charming manner.

Its single sided main street is lined with a mixture of small cottages and later Victorian villas displaying traditional Perthshire details including tree trunk porches, overhanging timber eaves and decorative bargeboards. Future development is focussed on additional housing development and realising opportunities for the local community and businesses such as path improvements.