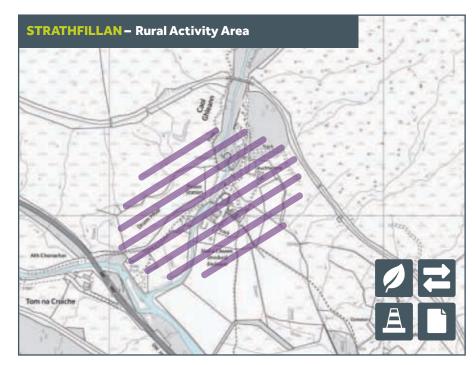

## **RURAL ACTIVITY AREAS**

In addition to the sites in Crianlarich, Tyndrum and the Cowal villages, these additional opportunities are identified.

## Strathfillan

Economic activity in association with Scotland's Rural Research centre at Auchtertyre and Kirkton Farms.