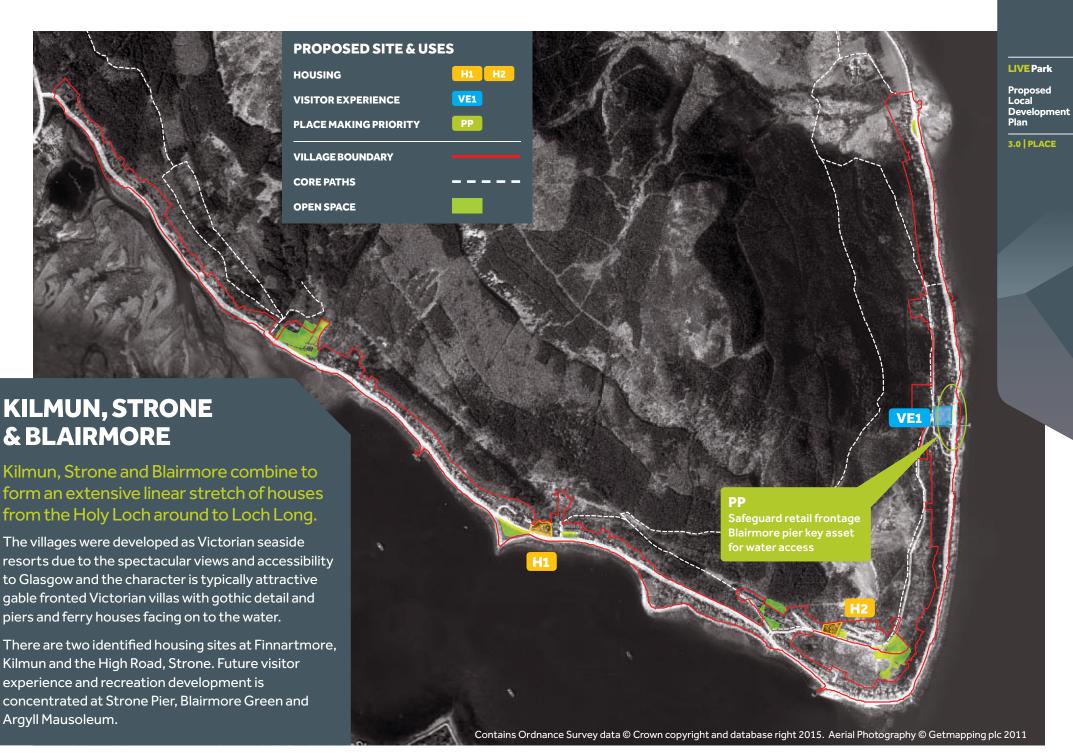

© Crown copyright and database rights 2015. Ordnance Survey 100031883









© Crown copyright and database rights 2015. Ordnance Survey 100031883







© Crown copyright and database rights 2015. Ordnance Survey 100031883





© Crown copyright and database rights 2015. Ordnance Survey 100031883







This picturesque, planned estate, lochside village enjoys a spectacular landscape setting, and responds to the topography of its site in a sensitive and charming manner.

Its single sided main street is lined with a mixture of small cottages and later Victorian villas displaying traditional Perthshire details including tree trunk porches, overhanging timber eaves and decorative bargeboards. Future development is focussed on additional housing development and realising opportunities