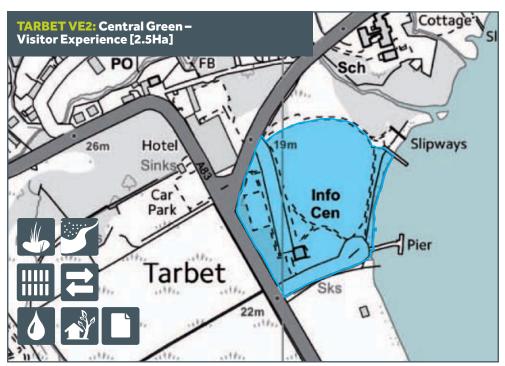

© Crown copyright and database rights 2015. Ordnance Survey 100031883

This picturesque, planned estate, lochside village enjoys a spectacular landscape setting, and responds to the topography of its site in a sensitive and charming manner.

Its single sided main street is lined with a mixture of small cottages and later Victorian villas displaying traditional Perthshire details including tree trunk porches, overhanging timber eaves and decorative bargeboards. Future development is focussed on additional housing development and realising opportunities for the local community and businesses such as path improvements.