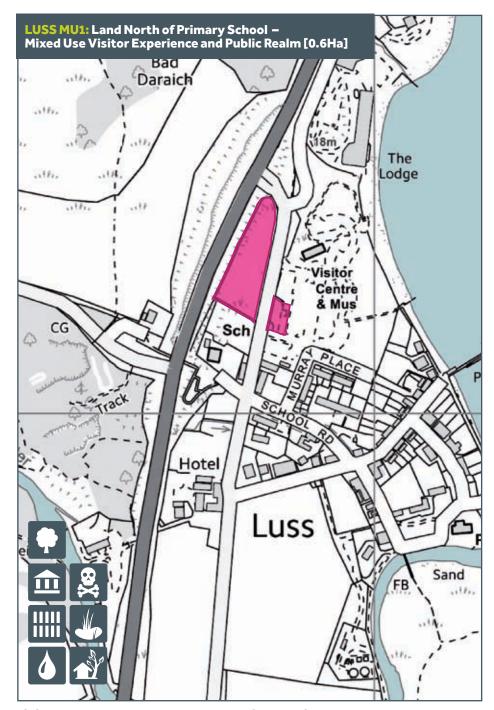

© Crown copyright and database rights 2015. Ordnance Survey 100031883

This picturesque, planned estate, lochside village enjoys a spectacular landscape setting, and responds to the topography of its site in a sensitive and charming manner.

Its single sided main street is lined with a mixture of small cottages and later Victorian villas displaying traditional Perthshire details including tree trunk porches, overhanging timber eaves and decorative bargeboards. Future development is focussed on additional housing development and realising opportunities for the local community and businesses such as path improvements.