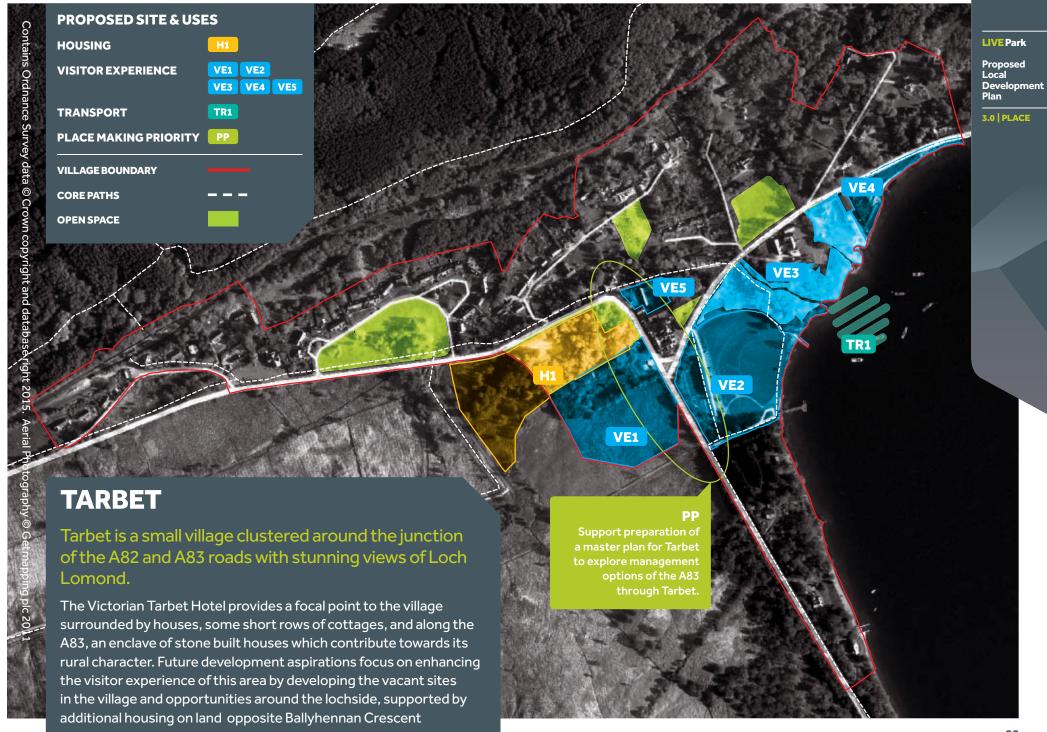

© Crown copyright and database rights 2015. Ordnance Survey 100031883

This picturesque, planned estate, lochside village enjoys a spectacular landscape setting, and responds to the topography of its site in a sensitive and charming manner.

Its single sided main street is lined with a mixture of small cottages and later Victorian villas displaying traditional Perthshire details including tree trunk porches, overhanging timber eaves and decorative bargeboards. Future development is focussed on additional housing development and realising opportunities for the local community and businesses such as path improvements.