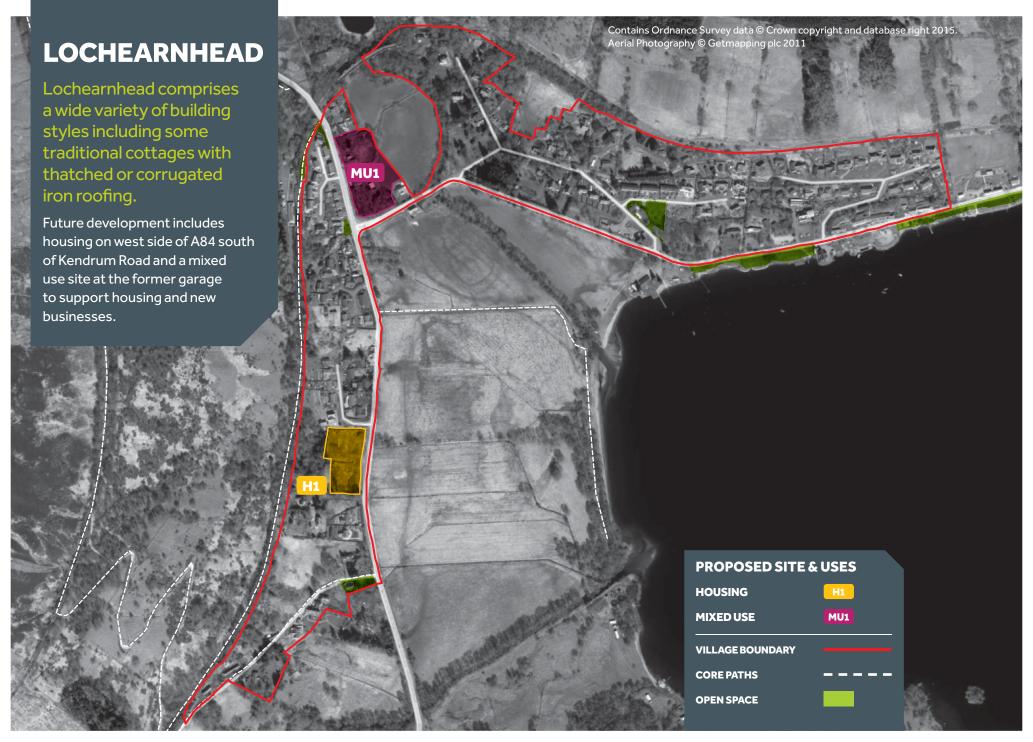

© Crown copyright and database rights 2015. Ordnance Survey 100031883

This picturesque, planned estate, lochside village enjoys a spectacular landscape setting, and responds to the topography of its site in a sensitive and charming manner.

Its single sided main street is lined with a mixture of small cottages and later Victorian villas displaying traditional Perthshire details including tree trunk porches, overhanging timber eaves and decorative bargeboards. Future development is focussed on additional housing development and realising opportunities for the local community and businesses such as path improvements.