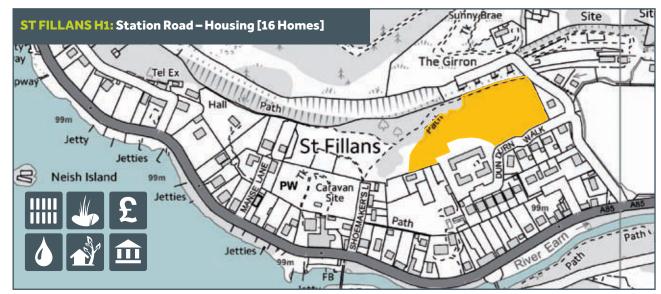

© Crown copyright and database rights 2015. Ordnance Survey 100031883

This picturesque, planned estate, lochside village enjoys a spectacular landscape setting, and responds to the topography of its site in a sensitive and charming manner.

Its single sided main street is lined with a mixture of small cottages and later Victorian villas displaying traditional Perthshire details including tree trunk porches, overhanging timber eaves and decorative bargeboards. Future development is focussed on additional housing development and realising opportunities for the local community and businesses such as path improvements.