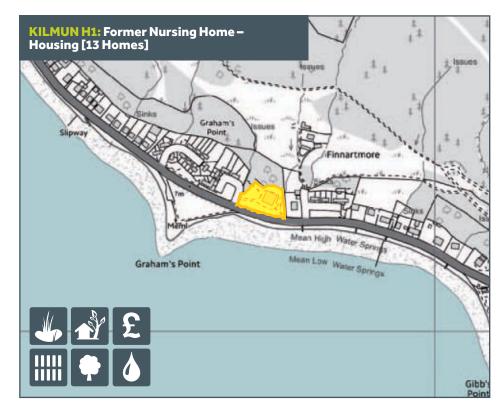

© Crown copyright and database rights 2015. Ordnance Survey 100031883









© Crown copyright and database rights 2015. Ordnance Survey 100031883







© Crown copyright and database rights 2015. Ordnance Survey 100031883





© Crown copyright and database rights 2015. Ordnance Survey 100031883







This picturesque, planned estate, lochside village enjoys a spectacular landscape setting, and responds to the topography of its site in a sensitive and charming manner.

Its single sided main street is lined with a mixture of small cottages and later Victorian villas displaying traditional Perthshire details including tree trunk porches, overhanging timber eaves and decorative bargeboards. Future development is focussed on additional housing development and realising opportunities f