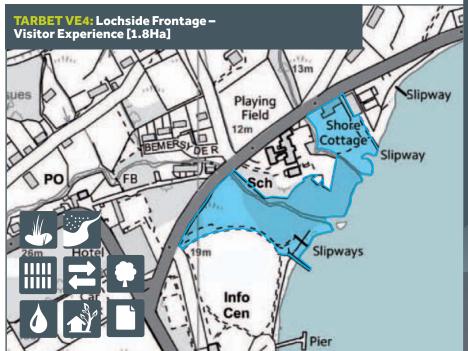

© Crown copyright and database rights 2015. Ordnance Survey 100031883

This picturesque, planned estate, lochside village enjoys a spectacular landscape setting, and responds to the topography of its site in a sensitive and charming manner.

Its single sided main street is lined with a mixture of small cottages and later Victorian villas displaying traditional Perthshire details including tree trunk porches, overhanging timber eaves and decorative bargeboards. Future development is focussed on additional housing development and realising opportunities for the local community and businesses such as path improvements.