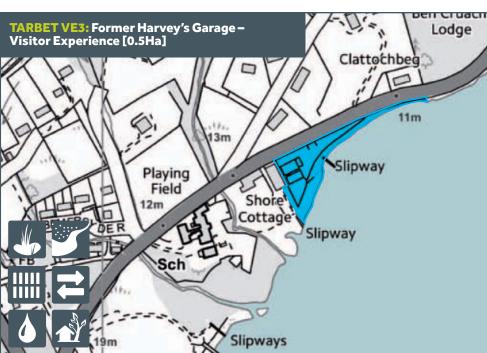

© Crown copyright and database rights 2015. Ordnance Survey 100031883

This picturesque, planned estate, lochside village enjoys a spectacular landscape setting, and responds to the topography of its site in a sensitive and charming manner.

Its single sided main street is lined with a mixture of small cottages and later Victorian villas displaying traditional Perthshire details including tree trunk porches, overhanging timber eaves and decorative bargeboards. Future development is focussed on additional housing development and realising opportunities for the local community and businesses such as path improvements.