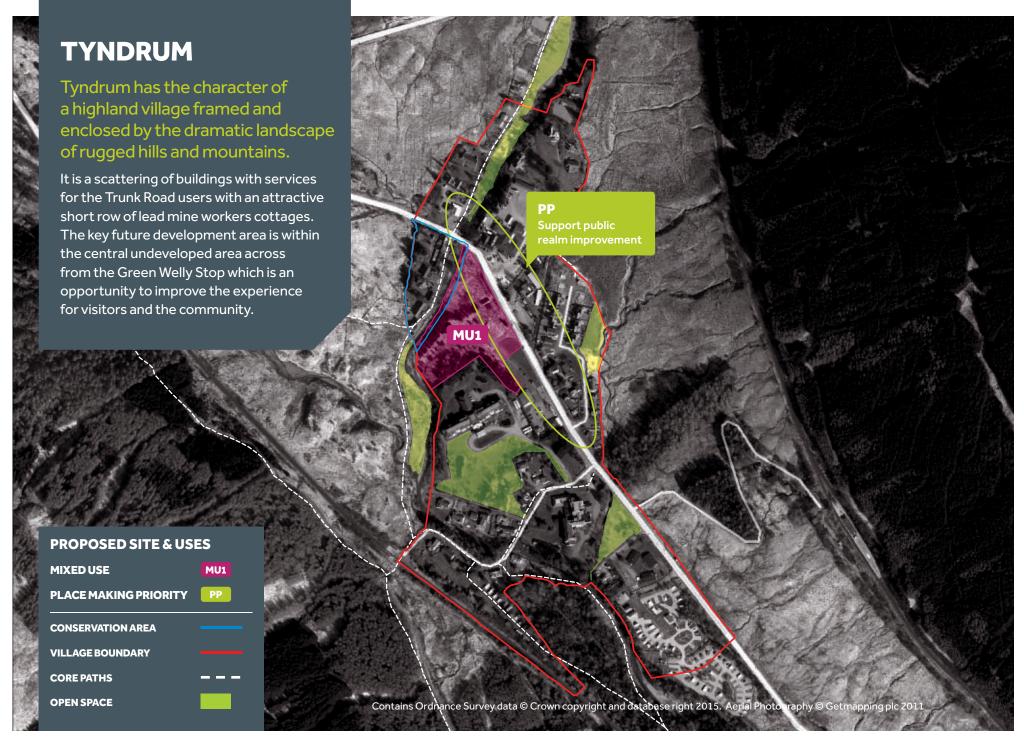

© Crown copyright and database rights 2015. Ordnance Survey 100031883

© Crown copyright and database rights 2015. Ordnance Survey 100031883

© Crown copyright and database rights 2015. Ordnance Survey 100031883

© Crown copyright and database rights 2015. Ordnance Survey 100031883

This picturesque, planned estate, lochside village enjoys a spectacular landscape setting, and responds to the topography of its site in a sensitive and charming manner.

Its single sided main street is lined with a mixture of small cottages and later Victorian villas displaying traditional Perthshire details including tree trunk porches, overhanging timber eaves and decorative bargeboards. Future development is focussed on additional housing development and realising opportunities for the local community and businesses such as path improvements.