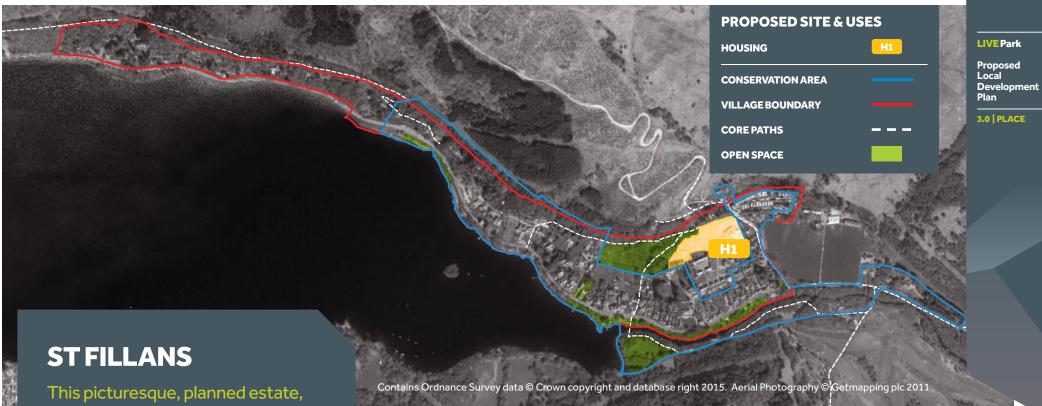

© Crown copyright and database rights 2015. Ordnance Survey 100031883

This picturesque, planned estate, lochside village enjoys a spectacular landscape setting, and responds to the topography of its site in a sensitive and charming manner.

Its single sided main street is lined with a mixture of small cottages and later Victorian villas displaying traditional Perthshire details including tree trunk porches, overhanging timber eaves and decorative bargeboards. Future development is focussed on additional housing development and realising opportunities for the local community and businesses such as path improvements.