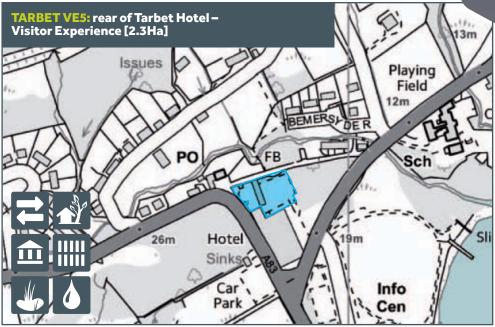

© Crown copyright and database rights 2015. Ordnance Survey 100031883

This picturesque, planned estate, lochside village enjoys a spectacular landscape setting, and responds to the topography of its site in a sensitive and charming manner.

Its single sided main street is lined with a mixture of small cottages and later Victorian villas displaying traditional Perthshire details including tree trunk porches, overhanging timber eaves and decorative bargeboards. Future development is focussed on additional housing development and realising opportunities for the local community and businesses such as path improvements.