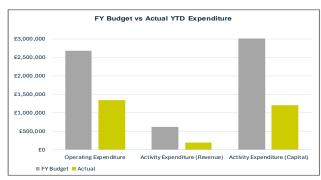

## Appendix 1 Management Accounts 6 months to 30 September 2024 against FY Budget Agenda Item 11

**National Park Authority Board Meeting** 

9 December 2024

Paper for information

|                                          | 20:     | 24/25 FY Budg | et        |
|------------------------------------------|---------|---------------|-----------|
|                                          | Capital | Revenue       | Total     |
| come                                     | £'000   | £'000         | £'000     |
| ant in Aid                               | 1,850   | 9,646         | 11,496    |
| ant in Aid (Visitor Management)          | 0       | 0             | 0         |
| rant in Aid (Peatland)                   | 670     | 240           | 910       |
| rant in Aid (Nature Restoration)         | 398     | 0             | 398       |
| rant in Aid (EV Charging TS)             | 0       | 0             | 0         |
| her Public Bodies Grant Income           | 0       | 95            | 95        |
| nning Fees                               | 0       | 250           | 250       |
| nerated Income                           | 0       | 407           | 407       |
| ntal Income                              | 0       | 175           | 175       |
| of Goods                                 | 0       | 18            | 18        |
| est Received                             | 0       | 1             | 1         |
| al Income                                | 2,918   | 10,832        | 13,750    |
|                                          |         |               |           |
| nditure                                  |         |               |           |
| ating Salaries                           |         |               |           |
| nanent and Fixed Term Staff Costs        | 0       | 7,257         | 7,257     |
| sonal Staff Costs                        | 0       | 528           | 528       |
| I Salaries                               | 0       | 7,785         | 7,785     |
| and an Error and House                   |         |               |           |
| ating Expenditure                        |         | 400           | 400       |
| ff                                       | 0       | 406           | 406       |
| erty                                     | 0       | 1,067         | 1,067     |
| sport                                    | 0       | 171           | 171       |
|                                          | 45      | 521           | 566       |
| olies & Services inistration             | 0       | 77<br>351     | 77<br>351 |
| ment to Third Parties                    | 0       | 34            | 34        |
| l Operating Expenditure                  | 45      | 2,628         | 2,673     |
| -F                                       |         | 2,020         | 2,0.0     |
| Activity Expenditure                     | 2,257   | 377           | 2,634     |
| land and Nature Restoration (GIA funded) | 1,066   | 242           | 1,308     |
|                                          |         |               |           |
| Expenditure                              | 3,368   | 11,032        | 14,399    |
| lus / (Deficit)                          | (450)   | (200)         | (649)     |
|                                          | ()      | (===,         | (2.2)     |