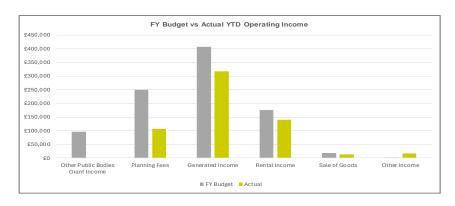

## Appendix 1 Management Accounts 6 months to 30 September 2024 against FY Budget Agenda Item 11

**National Park Authority Board Meeting** 

9 December 2024

Paper for information

|                                          | 20:     | 24/25 FY Budg | et        |
|------------------------------------------|---------|---------------|-----------|
|                                          | Capital | Revenue       | Total     |
| come                                     | £'000   | £'000         | £'000     |
| ant in Aid                               | 1,850   | 9,646         | 11,496    |
| ant in Aid (Visitor Management)          | 0       | 0             | 0         |
| rant in Aid (Peatland)                   | 670     | 240           | 910       |
| rant in Aid (Nature Restoration)         | 398     | 0             | 398       |
| rant in Aid (EV Charging TS)             | 0       | 0             | 0         |
| her Public Bodies Grant Income           | 0       | 95            | 95        |
| nning Fees                               | 0       | 250           | 250       |
| nerated Income                           | 0       | 407           | 407       |
| ntal Income                              | 0       | 175           | 175       |
| of Goods                                 | 0       | 18            | 18        |
| est Received                             | 0       | 1             | 1         |
| al Income                                | 2,918   | 10,832        | 13,750    |
|                                          |         |               |           |
| nditure                                  |         |               |           |
| ating Salaries                           |         |               |           |
| nanent and Fixed Term Staff Costs        | 0       | 7,257         | 7,257     |
| sonal Staff Costs                        | 0       | 528           | 528       |
| I Salaries                               | 0       | 7,785         | 7,785     |
| and an Error and House                   |         |               |           |
| ating Expenditure                        |         | 400           | 400       |
| ff                                       | 0       | 406           | 406       |
| erty                                     | 0       | 1,067         | 1,067     |
| sport                                    | 0       | 171           | 171       |
|                                          | 45      | 521           | 566       |
| olies & Services inistration             | 0       | 77<br>351     | 77<br>351 |
| ment to Third Parties                    | 0       | 34            | 34        |
| l Operating Expenditure                  | 45      | 2,628         | 2,673     |
| -F                                       |         | 2,020         | 2,0.0     |
| Activity Expenditure                     | 2,257   | 377           | 2,634     |
| land and Nature Restoration (GIA funded) | 1,066   | 242           | 1,308     |
|                                          |         |               |           |
| Expenditure                              | 3,368   | 11,032        | 14,399    |
| lus / (Deficit)                          | (450)   | (200)         | (649)     |
|                                          | ()      | (===,         | (2.2)     |