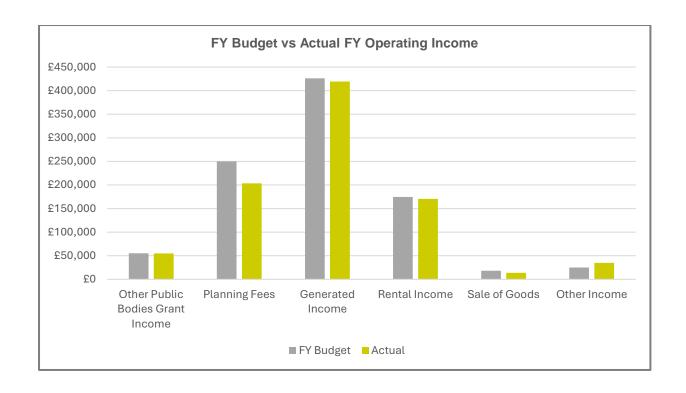

Management Accounts Summary against FY Revised Q2 Budget

Year Ended 31 March 2025 - 12 months ended 31 March 2025

|                                               | 2024/25 | 2024/25 FY Revised Q2 Budget |        |
|-----------------------------------------------|---------|------------------------------|--------|
|                                               | Capital | Revenue                      | Total  |
|                                               | £'000   | £'000                        | £'000  |
| ncome<br>rant in Aid                          | 1,850   | 9,146                        | 10,996 |
| ant in Aid<br>ant in Aid (Visitor Management) | 1,850   | 9,146                        | 10,996 |
|                                               | 666     | 242                          | 908    |
| rant in Aid (Peatland)                        |         |                              |        |
| rrant in Aid (Nature Restoration)             | 0       | 0                            | 0      |
| Grant in Aid (EV Charging TS)                 | 0       | 0                            | 0      |
| Other Public Bodies Income                    | 0       | 55                           | 55     |
| Planning Fees                                 | 0       | 250                          | 250    |
| Generated Income                              | 12      | 426                          | 438    |
| Rental Income                                 | 0       | 175                          | 175    |
| Sale of Goods                                 | 0       | 18                           | 18     |
| nterest Received                              | 0       | 25                           | 25     |
| tal Income                                    | 2,528   | 10,336                       | 12,864 |
| enditure                                      |         |                              |        |
| erating Salaries                              |         |                              |        |
| nanent and Fixed Term Staff Costs             | 0       | 6,500                        | 6,500  |
| asonal Staff Costs                            | 0       | 535                          | 535    |
| otal Salaries                                 | 0       | 7,035                        | 7,035  |
|                                               |         |                              |        |
| erating Expenditure                           |         |                              |        |
| aff                                           | 0       | 379                          | 379    |
| operty                                        | 0       | 1,080                        | 1,080  |
| ansport                                       | 30      | 131                          | 161    |
| Г                                             | 45      | 537                          | 582    |
| oplies & Services                             | 0       | 49                           | 49     |
| Iministration                                 | 0       | 410                          | 410    |
| ayment to Third Parties                       | 0       | 39                           | 39     |
| tal Operating Expenditure                     | 75      | 2,625                        | 2,700  |
| Activity Expenditure                          | 1,867   | 571                          | 2,438  |
| eatland and Nature Restoration (GIA funded)   | 666     | 242                          | 908    |
| and make the store and the fundament          |         | 272                          |        |
| tal Expenditure                               | 2,608   | 10,472                       | 13,080 |
| nius ((Deficia)                               | (00)    | (400)                        | (0.10) |
| ırplus / (Deficit)                            | (80)    | (136)                        | (216)  |