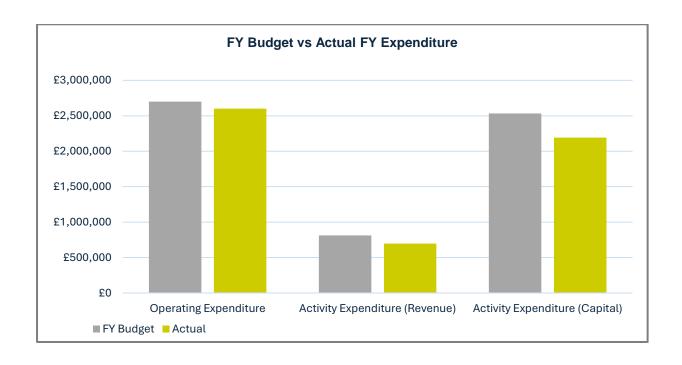

Management Accounts Summary against FY Revised Q2 Budget

Year Ended 31 March 2025 - 12 months ended 31 March 2025

|                                               | 2024/25 | 2024/25 FY Revised Q2 Budget |        |
|-----------------------------------------------|---------|------------------------------|--------|
|                                               | Capital | Revenue                      | Total  |
|                                               | £'000   | £'000                        | £'000  |
| ncome<br>rant in Aid                          | 1,850   | 9,146                        | 10,996 |
| ant in Aid<br>ant in Aid (Visitor Management) | 1,850   | 9,146                        | 10,996 |
|                                               | 666     | 242                          | 908    |
| rant in Aid (Peatland)                        |         |                              |        |
| rrant in Aid (Nature Restoration)             | 0       | 0                            | 0      |
| Grant in Aid (EV Charging TS)                 | 0       | 0                            | 0      |
| Other Public Bodies Income                    | 0       | 55                           | 55     |
| Planning Fees                                 | 0       | 250                          | 250    |
| Generated Income                              | 12      | 426                          | 438    |
| Rental Income                                 | 0       | 175                          | 175    |
| Sale of Goods                                 | 0       | 18                           | 18     |
| nterest Received                              | 0       | 25                           | 25     |
| tal Income                                    | 2,528   | 10,336                       | 12,864 |
| enditure                                      |         |                              |        |
| erating Salaries                              |         |                              |        |
| nanent and Fixed Term Staff Costs             | 0       | 6,500                        | 6,500  |
| asonal Staff Costs                            | 0       | 535                          | 535    |
| otal Salaries                                 | 0       | 7,035                        | 7,035  |
|                                               |         |                              |        |
| erating Expenditure                           |         |                              |        |
| aff                                           | 0       | 379                          | 379    |
| operty                                        | 0       | 1,080                        | 1,080  |
| ansport                                       | 30      | 131                          | 161    |
| Г                                             | 45      | 537                          | 582    |
| oplies & Services                             | 0       | 49                           | 49     |
| Iministration                                 | 0       | 410                          | 410    |
| ayment to Third Parties                       | 0       | 39                           | 39     |
| tal Operating Expenditure                     | 75      | 2,625                        | 2,700  |
| Activity Expenditure                          | 1,867   | 571                          | 2,438  |
| eatland and Nature Restoration (GIA funded)   | 666     | 242                          | 908    |
| and make the store and the fundament          |         | 272                          |        |
| tal Expenditure                               | 2,608   | 10,472                       | 13,080 |
| nius ((Deficia)                               | (00)    | (400)                        | (0.10) |
| ırplus / (Deficit)                            | (80)    | (136)                        | (216)  |